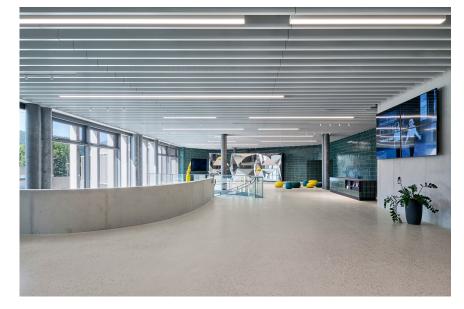

# NOI Techpark, Bruneck

**PHOTOGRAPHER** 

Oliver Jaist

**ARCHITECT** 

KUP - ARCH Architekten architetti

**LIGHTING DESIGN** 

Dr. Arch. Alexa von Lutz

LOCATION

# **Used products**

BASO 60 IP54 surface system

**TUBO 100 surface** 

SASSO 60 round ceiling

**VARO 80 / 110** 

MOVE IT 25 surface / suspended system

JUST 55 MOVE IT 25 / 25 S / 45

MINO 100 ceiling / suspended system

JUST 32 FOCUS MOVE IT 25

BO 32 / 45 / 55 intrack

SASSO 60 round recessed 1 lamp

Oliver Jaist

**ARCHITECT** 

KUP - ARCH Architekten architetti

**LIGHTING DESIGN** 

Dr. Arch. Alexa von Lutz