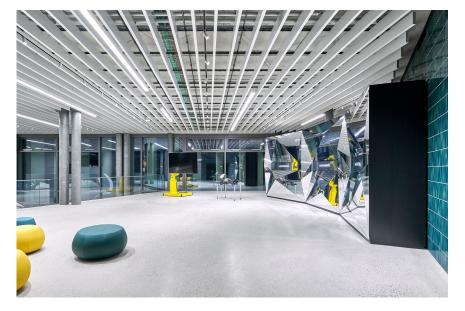

# NOI Techpark, Bruneck

**PHOTOGRAPHER** 

Oliver Jaist

**ARCHITECT** 

KUP - ARCH Architekten architetti

**LIGHTING DESIGN** 

Dr. Arch. Alexa von Lutz

LOCATION

# **Used products**

BASO 60 IP54 surface system

**TUBO 100 surface** 

SASSO 60 round ceiling

**VARO 80 / 110** 

MOVE IT 25 surface / suspended system

JUST 55 MOVE IT 25 / 25 S / 45

MINO 100 ceiling / suspended system

JUST 32 FOCUS MOVE IT 25

BO 32 / 45 / 55 intrack

SASSO 60 round recessed 1 lamp

Oliver Jaist

**ARCHITECT** 

KUP - ARCH Architekten architetti

**LIGHTING DESIGN** 

Dr. Arch. Alexa von Lutz