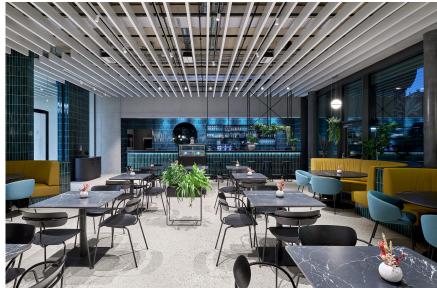

# NOI Techpark, Bruneck

**PHOTOGRAPHER** 

Oliver Jaist

**ARCHITECT** 

KUP - ARCH Architekten architetti

**LIGHTING DESIGN** 

Dr. Arch. Alexa von Lutz

LOCATION

# **Used products**

BASO 60 IP54 surface system

**TUBO 100 surface** 

SASSO 60 round ceiling

**VARO 80 / 110** 

MOVE IT 25 surface / suspended system

JUST 55 MOVE IT 25 / 25 S / 45

MINO 100 ceiling / suspended system

JUST 32 FOCUS MOVE IT 25

BO 32 / 45 / 55 intrack

SASSO 60 round recessed 1 lamp

Oliver Jaist

**ARCHITECT** 

KUP - ARCH Architekten architetti

**LIGHTING DESIGN** 

Dr. Arch. Alexa von Lutz