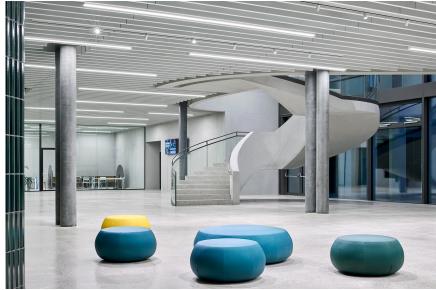

# NOI Techpark, Bruneck

**PHOTOGRAPHER** 

Oliver Jaist

**ARCHITECT** 

KUP - ARCH Architekten architetti

**LIGHTING DESIGN** 

Dr. Arch. Alexa von Lutz

LOCATION

# **Used products**

BASO 60 IP54 surface system

**TUBO 100 surface** 

SASSO 60 round ceiling

**VARO 80 / 110** 

MOVE IT 25 surface / suspended system

JUST 55 MOVE IT 25 / 25 S / 45

MINO 100 ceiling / suspended system

JUST 32 FOCUS MOVE IT 25

BO 32 / 45 / 55 intrack

SASSO 60 round recessed 1 lamp

Oliver Jaist

**ARCHITECT** 

KUP - ARCH Architekten architetti

**LIGHTING DESIGN** 

Dr. Arch. Alexa von Lutz