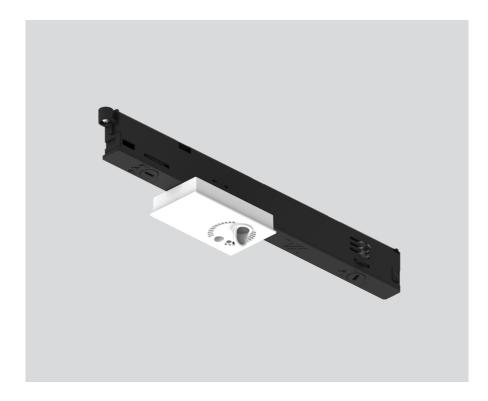

# **SENSE** SENSOR

MOVE IT PRO 086-5218127

| Notes |  |  |  |  |  |
|-------|--|--|--|--|--|
|-------|--|--|--|--|--|

Sensor inset; SENSE (brightness, presence, temperature, humidity, air quality and noise level sensor); for lighting systems; surface traffic white; inset can be installed flexibly and without tools; flush with profile system; degree of protection IP20; PC3; 9.5-22.5V; DALI-2 control;

#### General

brightness, presence, temperature, sound pressure, humidity, CO2 traffic white , RAL 9016  $^{\rm 1}$ 

IP20

#### **Electrical**

DALI-2 9.5-22.5V PC3

### **Physical**

| length 260 mm |  |
|---------------|--|
| width 43 mm   |  |
| height 46 mm  |  |

<sup>1</sup>RAL code