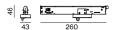

### **Physical**

| length 260 mm |  |
|---------------|--|
| width 43 mm   |  |
| height 46 mm  |  |

<sup>1</sup>RAL code

## **Product drawing**