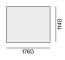

## Physical

| length 1760 mm       |   |
|----------------------|---|
| width 1140 mm        |   |
| height 25 mm         | _ |
| cable length 1500 mm | _ |