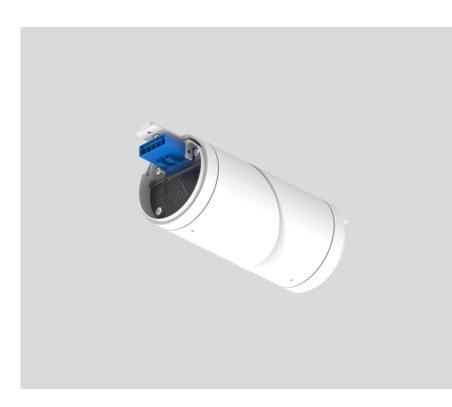

## **CONEX** flex connector

058-3018627

Project / Type

Notes Count / Date

## General

pure white , RAL 9010 <sup>1</sup>

Physical width 60 mm

<sup>1</sup> RAL code

['058-3018627'] The technical data represent rated values for an ambient temperature of 25°C. The data values for the luminous flux are initially subject to a tolerance of +/- 10%, those for the electrical connected load are initially subject to a tolerance of +/- 10%, and those for the colour temperature are initially subject to a tolerance of +/- 10%. No liability is assumed for typographical or printing errors. The general terms and conditions of XAL GmbH apply. © XAL GmbH · Auer-Welsbach-Gasse 36 · 8055 Graz · Austria · www.xal.com