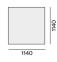

#### Physical

| length 1140 mm       |  |
|----------------------|--|
| width 1140 mm        |  |
| height 25 mm         |  |
| cable length 1500 mm |  |

### **Product drawing**

['091-21911IS'] The technical data represent rated values for an ambient temperature of 25°C. The data values for the luminous flux are initially subject to a tolerance of +/- 10%, those for the electrical connected load are initially subject to a tolerance of +/- 10%, and those for the colour temperature are initially subject to a tolerance of +/- 150 K. No liability is assumed for typographical or printing errors. The general terms and conditions of XAL GmbH apply. © XAL GmbH · Auer-Welsbach-Gasse 36 · 8055 Graz · Austria · www.xal.com