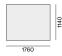

## MOVE IT 45 set acoustic inlay medium

091-219211W



| Project / Type |  |  |
|----------------|--|--|
| Notes          |  |  |
| Count / Date   |  |  |

|  | : |  |
|--|---|--|
|  |   |  |
|  |   |  |
|  |   |  |

| General |  |  |
|---------|--|--|
| 4500    |  |  |

white

## **Physical**

length 1760 mm width 1140 mm height 25 mm

## Installation instructions



 $A coustic \ element \ made \ of \ high \ quality, \ self-supporting \ PET \ felt \ with \ sound \ absorbing \ properties, \ consisting \ of \ properties \ prop$ 60% recycled PET; rectangular design; high quality visual and tactile surface, white; colour may deviate; high acoustic performance; for insertion into MOVE IT 45 set track medium;

## **Product drawing**