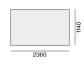

## MOVE IT 45 set acoustic

inlay large

091-219311L

Project / Type

Notes Count / Date

General 1500 black

Physical length 2360 mm width 1140 mm height 25 mm

Installation instructions

## **Product drawing**

['091-219311L] The technical data represent rated values for an ambient temperature of 25°C. The data values for the luminous flux are initially subject to a tolerance of +/- 10%, those for the electrical connected load are initially subject to a tolerance of +/- 10%, and those for the colour temperature are initially subject to a tolerance of +/- 150 K. No liability is assumed for typographical or printing errors. The general terms and conditions of XAL GmbH apply. © XAL GmbH · Auer-Welsbach-Gasse 36 · 8055 Graz · Austria · www.xal.com