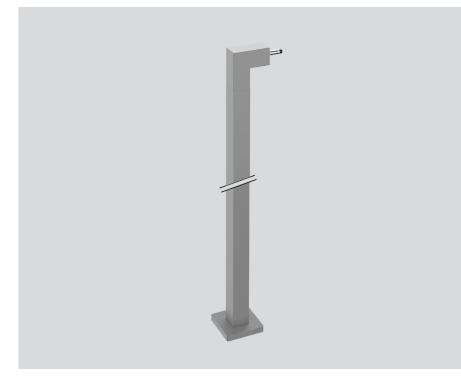

## **MOUNTING** POLE L

011-9121116

Project / Type

Notes

Count / Date

## General mechanical | 180 white aluminium , RAL 9006 <sup>1</sup>

Physical

length 180 mm width 20 mm

<sup>1</sup> RAL code