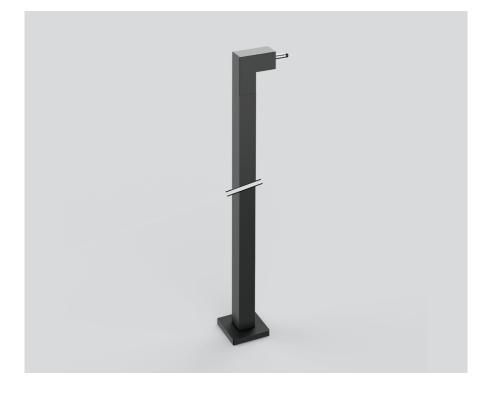

## **MOUNTING** POLEL

011-9121238

Project / Type

Notes

Count / Date

## General feeder / mechanical | 200 black , RAL 9021 <sup>1</sup>

Physical

length 200 mm width 20 mm

<sup>1</sup> RAL code

**Product drawing** 

['011-9121238'] The technical data represent rated values for an ambient temperature of 25°C. The data values for the luminous flux are initially subject to a tolerance of +/- 10%, those for the electrical connected load are initially subject to a tolerance of +/- 10%, and those for the colour temperature are initially subject to a tolerance of +/- 150 K. No liability is assumed for typographical or printing errors. The general terms and conditions of XAL GmbH apply. © XAL GmbH · Auer-Welsbach-Gasse 36 · 8055 Graz · Austria · www.xal.com