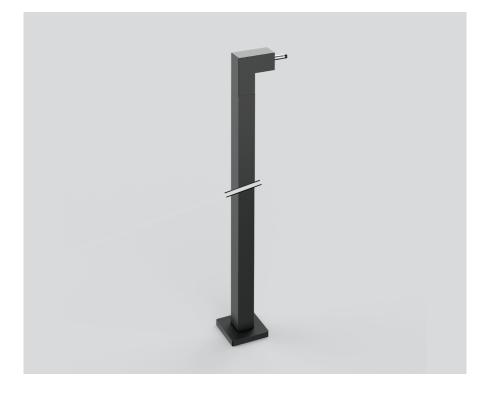

## **MOUNTING** POLE L

011-9121318

Project / Type

Notes

Count / Date

## General mechanical | 300 black , RAL 9021 <sup>1</sup>

Physical

length 300 mm width 20 mm

<sup>1</sup> RAL code

**Product drawing** 

['011-9121318'] The technical data represent rated values for an ambient temperature of 25°C. The data values for the luminous flux are initially subject to a tolerance of +/- 10%, those for the electrical connected load are initially subject to a tolerance of +/- 10%, and those for the colour temperature are initially subject to a tolerance of +/- 150 K. No liability is assumed for typographical or printing errors. The general terms and conditions of XAL GmbH apply. © XAL GmbH · Auer-Welsbach-Gasse 36 · 8055 Graz · Austria · www.xal.com