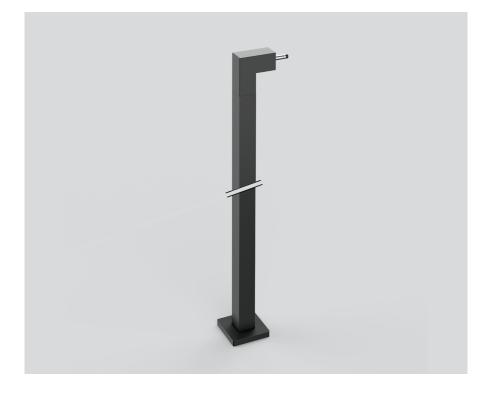

## **MOUNTING** POLEL

011-9121338

Project / Type

Notes

Count / Date

## General feeder / mechanical | 300 black , RAL 9021<sup>1</sup>

Physical

length 300 mm width 20 mm

<sup>1</sup> RAL code

**Product drawing** 

['011-9121338'] The technical data represent rated values for an ambient temperature of 25°C. The data values for the luminous flux are initially subject to a tolerance of +/- 10%, those for the electrical connected load are initially subject to a tolerance of +/- 10%, and those for the colour temperature are initially subject to a tolerance of +/- 150 K. No liability is assumed for typographical or printing errors. The general terms and conditions of XAL GmbH apply. © XAL GmbH · Auer-Welsbach-Gasse 36 · 8055 Graz · Austria · www.xal.com