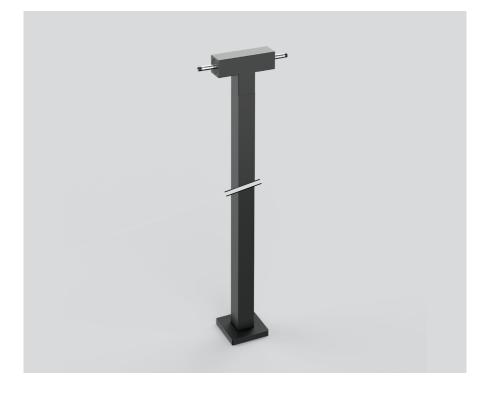

## **MOUNTING** POLET

011-9122328

Project / Type

Notes

Count / Date

## General mechanical / electrical | 300 black , RAL 9021<sup>1</sup>

Physical

length 300 mm width 31 mm

<sup>1</sup> RAL code

**Product drawing** 

['011-9122328'] The technical data represent rated values for an ambient temperature of 25°C. The data values for the luminous flux are initially subject to a tolerance of +/- 10%, those for the electrical connected load are initially subject to a tolerance of +/- 10%, and those for the colour temperature are initially subject to a tolerance of +/- 10%. No liability is assumed for typographical or printing errors. The general terms and conditions of XAL GmbH apply. © XAL GmbH · Auer-Welsbach-Gasse 36 · 8055 Graz · Austria · www.xal.com