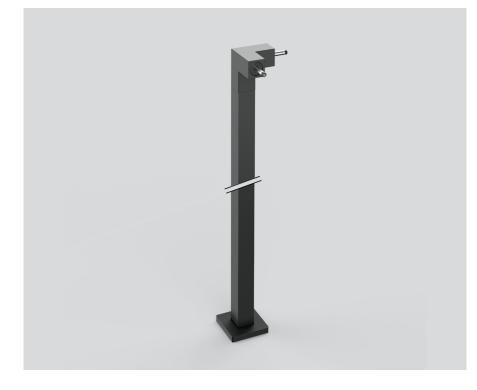

## **MOUNTING** POLEY

011-9123338

Project / Type

Notes

Count / Date

## General feeder / mechanical | 300 black , RAL 9021 <sup>1</sup>

Physical

length 300 mm width 20 mm

<sup>1</sup> RAL code

**Product drawing** 

['011-9123338'] The technical data represent rated values for an ambient temperature of 25°C. The data values for the luminous flux are initially subject to a tolerance of +/- 10%, those for the electrical connected load are initially subject to a tolerance of +/- 10%, and those for the colour temperature are initially subject to a tolerance of +/- 10%. No liability is assumed for typographical or printing errors. The general terms and conditions of XAL GmbH apply. © XAL GmbH · Auer-Welsbach-Gasse 36 · 8055 Graz · Austria · www.xal.com