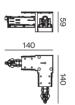

## Physical

| length 140 mm |  |
|---------------|--|
| width 140 mm  |  |
| height 55 mm  |  |

<sup>1</sup> RAL code

Installation instructions

## **Product drawing**

['086-5212337'] The technical data represent rated values for an ambient temperature of 25°C. The data values for the luminous flux are initially subject to a tolerance of +/- 10%, those for the electrical connected load are initially subject to a tolerance of +/- 10%, and those for the colour temperature are initially subject to a tolerance of +/- 10%. No liability is assumed for typographical or printing errors. The general terms and conditions of XAL GmbH apply. © XAL GmbH · Auer-Welsbach-Gasse 36 · 8055 Graz · Austria · www.xal.com