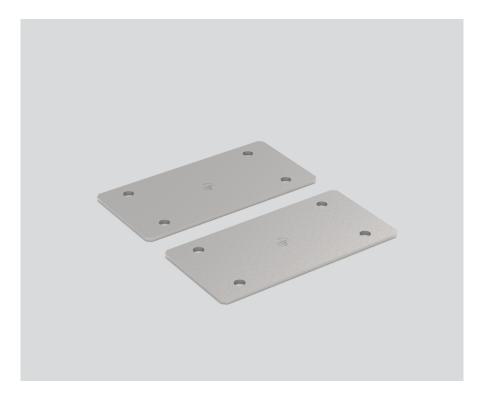

## LINEAR CONNECTOR

040-00015

Project / Type

Notes

Count / Date

## General 1 piece

Physical length 70 mm

width 35 mm

['040-00015'] The technical data represent rated values for an ambient temperature of 25°C. The data values for the luminous flux are initially subject to a tolerance of +/- 10%, those for the electrical connected load are initially subject to a tolerance of +/- 10%, and those for the colour temperature are initially subject to a tolerance of +/- 150 K. No liability is assumed for typographical or printing errors. The general terms and conditions of XAL GmbH apply. © XAL GmbH · Auer-Welsbach-Gasse 36 · 8055 Graz · Austria · www.xal.com