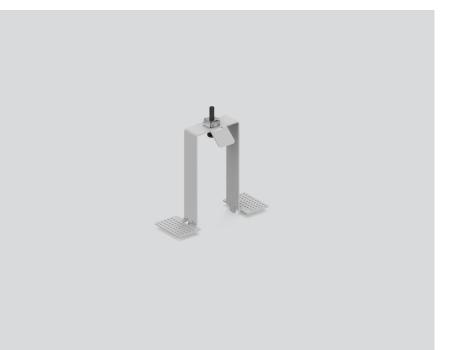

## **MOUNTING BRACKET**

036-10300

Project / Type

Notes Count / Date

## General

| 1 piece      |                          |
|--------------|--------------------------|
|              |                          |
| Physical     |                          |
| width 155 mm |                          |
| 0.15 kg      |                          |
|              | Physical<br>width 155 mm |

## Cutout

min. ceiling thickness 8 mm max. ceiling thickness 25 mm

['036-10300'] The technical data represent rated values for an ambient temperature of 25°C. The data values for the luminous flux are initially subject to a tolerance of +/- 10%, those for the electrical connected load are initially subject to a tolerance of +/- 10%, and those for the colour temperature are initially subject to a tolerance of +/- 150 K. No liability is assumed for typographical or printing errors. The general terms and conditions of XAL GmbH apply. © XAL GmbH · Auer-Welsbach-Gasse 36 · 8055 Graz · Austria · www.xal.com