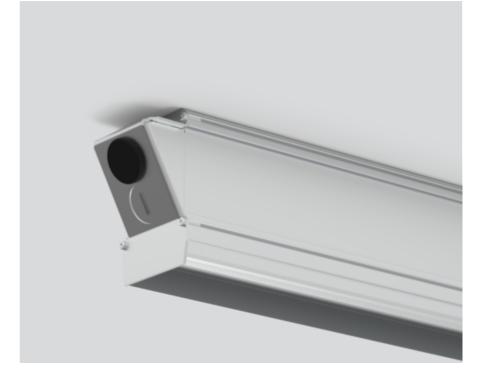

## Physical

| -              |  |
|----------------|--|
| length 1260 mm |  |
| width 56 mm    |  |
| height 86 mm   |  |
| recessed trim  |  |
|                |  |

['045-0594010'] The technical data represent rated values for an ambient temperature of 25°C. The data values for the luminous flux are initially subject to a tolerance of +/- 10%, those for the electrical connected load are initially subject to a tolerance of +/- 10%, and those for the colour temperature are initially subject to a tolerance of +/- 10%. And those for the colour temperature are initially subject to a tolerance of +/- 10%. The general terms and conditions of XAL GmbH apply. © XAL GmbH · Auer-Welsbach-Gasse 36 · 8055 Graz · Austria · www.xal.com