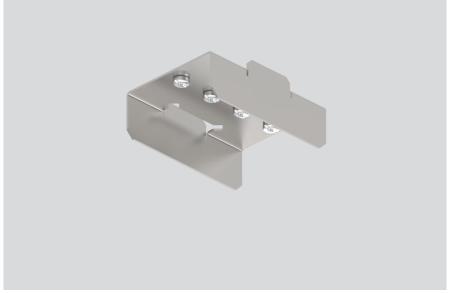

## LINEAR CONNECTOR

045-4011110

Project / Type

Notes Count / Date

## General

width 57 mm height 30 mm 0.07 kg

| 1 piece      |  |
|--------------|--|
|              |  |
|              |  |
| Physical     |  |
| length 76 mm |  |

['045-4011110'] The technical data represent rated values for an ambient temperature of 25°C. The data values for the luminous flux are initially subject to a tolerance of +/- 10%, those for the electrical connected load are initially subject to a tolerance of +/- 10%, and those for the colour temperature are initially subject to a tolerance of +/- 150 K. No liability is assumed for typographical or printing errors. The general terms and conditions of XAL GmbH apply. © XAL GmbH · Auer-Welsbach-Gasse 36 · 8055 Graz · Austria · www.xal.com