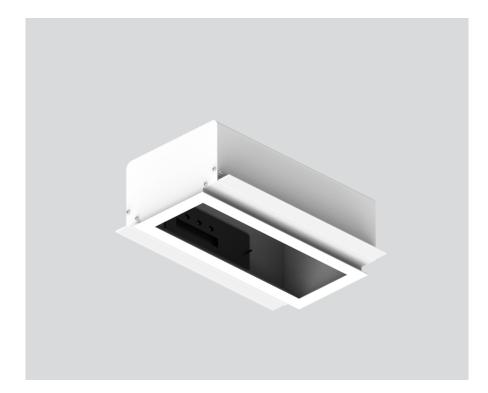

# **MOUNTING HOUSING**

# Installation instructions

Installation housing in pressed steel sheet with rectangular cut-out; with wrap around edge; suitable for ceiling thickness of 12.5 mm; 3 non-reversible plug and play connector sockets for power supply to the spotlights; spotlight can be installed and moved without tools by means of magnetic holders; hot plug protection; surface traffic white powder coated; degree of protection IP20; PC1 220-240V; incl. DALI-2 converter; all spotlights together DALI dimmable; control gear replaceable by an authorized professional;