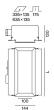

#### **Physical**

length 344 mm width 254 mm height 120 mm

#### Cutout

| length 335 mm                  |  |
|--------------------------------|--|
| width 135 mm                   |  |
| min. ceiling thickness 12.5 mm |  |
| max. ceiling thickness 12.5 mm |  |
| recessed depth 175 mm          |  |

### **Product drawing**