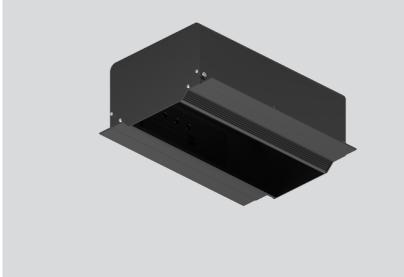

## Installation instructions

Installation housing in pressed steel sheet with rectangular cut-out; with wrap around edge; suitable for ceiling thickness of 12.5 mm; 3 non-reversible plug and play connector sockets for power supply to the spotlights; spotlight can be installed and moved without tools by means of magnetic holders; hot plug protection; surface jet black powder coated; degree of protection IP20; PC1 220-240V; incl. DALI-2 converter; all spotlights together DALI dimmable; control gear replaceable by an authorized professional;