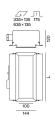

#### Physical

| length 344 mm |  |
|---------------|--|
| width 254 mm  |  |
| height 120 mm |  |

#### Cutout

| length 335 mm                  |
|--------------------------------|
| width 135 mm                   |
| min. ceiling thickness 12.5 mm |
| max. ceiling thickness 12.5 mm |
| recessed depth 175 mm          |

# **Product drawing**