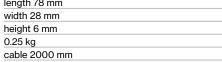

## General

| DALI-2       |  |  |
|--------------|--|--|
|              |  |  |
| Physical     |  |  |
| length 78 mm |  |  |

['050-2022130'] The technical data represent rated values for an ambient temperature of 25°C. The data values for the luminous flux are initially subject to a tolerance of +/- 10%, those for the electrical connected load are initially subject to a tolerance of +/- 10%, and those for the colour temperature are initially subject to a tolerance of +/- 10%, and those for the colour temperature are initially subject to a tolerance of +/- 150 K. No liability is assumed for typographical or printing errors. The general terms and conditions of XAL GmbH apply. © XAL GmbH · Auer-Welsbach-Gasse 36 · 8055 Graz · Austria · www.xal.com