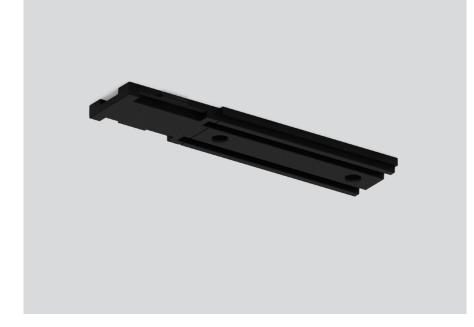

## LINEAR CONNECTOR

051-8992110

Project / Type

Notes Count / Date

## General

0.01 kg

semi-recessed / surface

| 1 pair       |  |  |
|--------------|--|--|
| Physical     |  |  |
| length 60 mm |  |  |
|              |  |  |

['051-8992110'] The technical data represent rated values for an ambient temperature of 25°C. The data values for the luminous flux are initially subject to a tolerance of +/- 10%, those for the electrical connected load are initially subject to a tolerance of +/- 10%, and those for the colour temperature are initially subject to a tolerance of +/- 10%. No liability is assumed for typographical or printing errors. The general terms and conditions of XAL GmbH apply. © XAL GmbH · Auer-Welsbach-Gasse 36 · 8055 Graz · Austria · www.xal.com