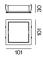

## **Physical**

| length 101 mm |  |
|---------------|--|
| width 101 mm  |  |
| height 30 mm  |  |
| 0.08 kg       |  |
| recessed trim |  |

## Cutout

| length 90 mm                 |
|------------------------------|
| width 90 mm                  |
| min. ceiling thickness 2 mm  |
| max. ceiling thickness 25 mm |

<sup>1</sup>RAL code

## **Product drawing**

© XAL GmbH  $\cdot$  Auer-Welsbach-Gasse 36  $\cdot$  8055 Graz  $\cdot$  Austria  $\cdot$  www.xal.com