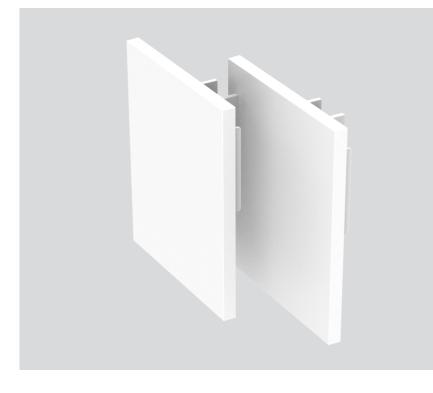

**END CAPS** 845-4010017

Project / Type

Notes Count / Date

## General

1 pair traffic white , RAL 9016 <sup>1</sup>

## Physical

| length 61 mm  |  |
|---------------|--|
| width 76 mm   |  |
| height 5 mm   |  |
| 0.1 kg        |  |
| recessed trim |  |

<sup>1</sup>RAL code