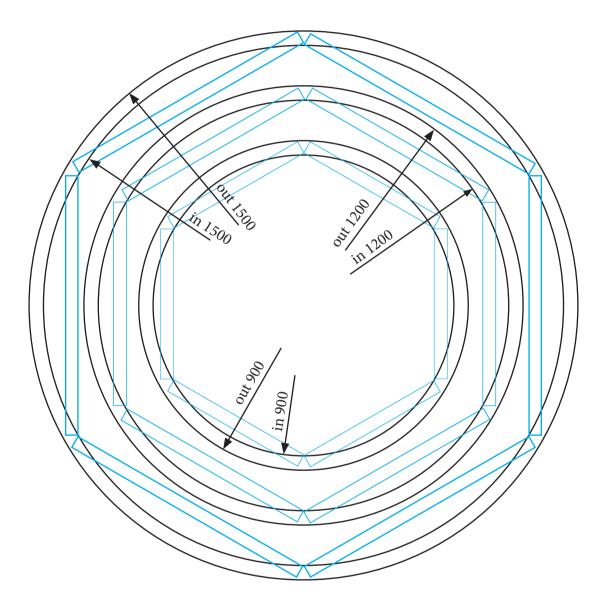

## **INO TRIPLE** circle suspended

- 6 x segment INO 900 circle suspended 6 x segment INO 1200 circle suspended 6 x segment INO 1500 circle suspended

Please download the photometric files for the three different sizes from the homepage and assemble the luminaire as shown below.

| INO TRIPLE circle suspended |
|-----------------------------|
|-----------------------------|

| Size | Outer diameter [mm] | Inner diameter [mm] | radius for circular<br>arrangement [mm] |
|------|---------------------|---------------------|-----------------------------------------|
| 900  | 875                 | 799                 | 365                                     |
| 1200 | 1165                | 1089                | 490                                     |
| 1500 | 1455                | 1379                | 615                                     |