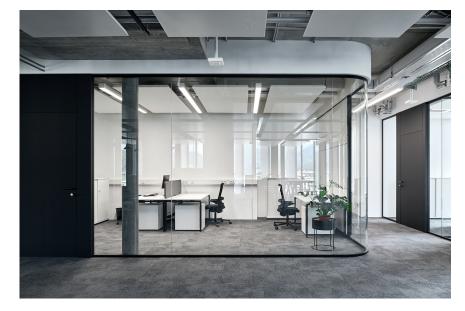

# **Used products**

BASO 60 IP54 surface system

**TUBO 100 surface** 

SASSO 60 round ceiling

**VARO 80 / 110** 

MOVE IT 25 surface / suspended system

**JUST 55 MOVE IT** 

MINO 100 ceiling / suspended system

JUST 32 FOCUS MOVE IT 25

BO 32 / 45 / 55 intrack

Oliver Jaist

**ARCHITECT** 

KUP - ARCH Architekten architetti

**LIGHTING DESIGN** 

Dr. Arch. Alexa von Lutz

**LOCATION** 